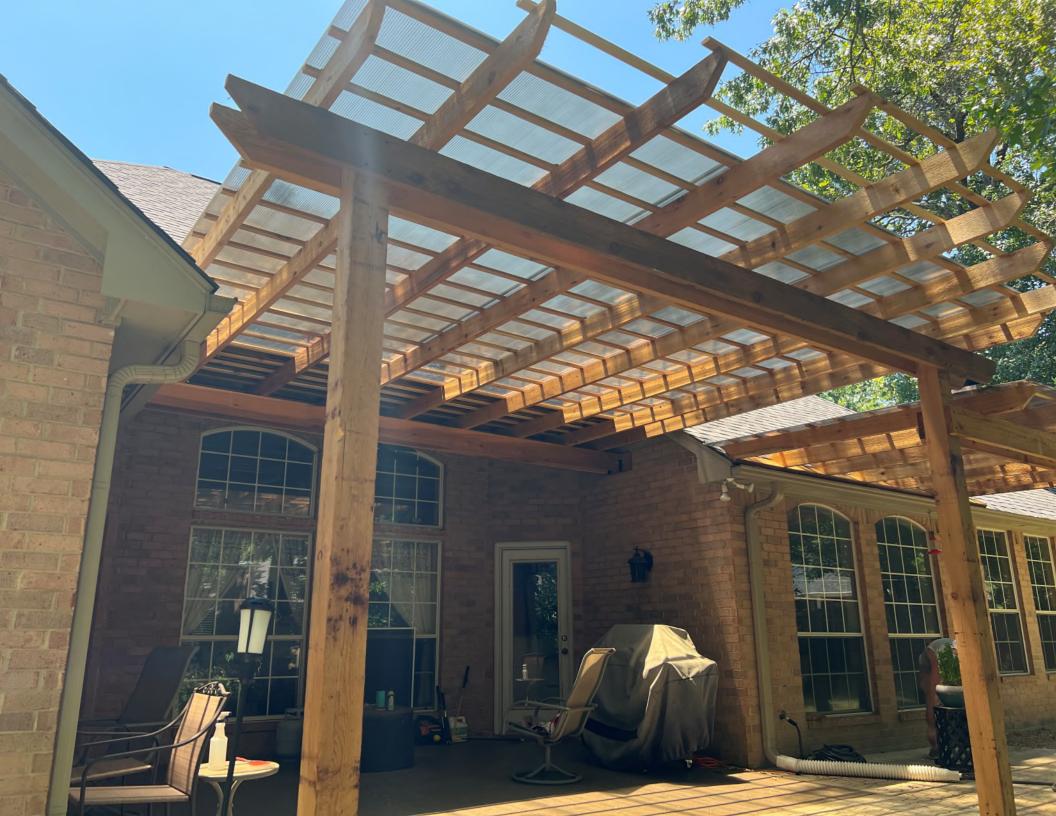

As part of the AC report, the homeowner at 3839 Lazy Creek Drive (Tony Patterson) had previously submitted a request to construct a pergola with a roofing system provided by "Cover My Pergola" at the rear of his home. Mr. Patterson had previously submitted documents and information regarding the structure and roofing system to the Architecture Review Committee (ARC) for review. The ARC, as well as the VP for AC, met with Mr. Patterson to review the project. The ARC provided a report to the Board which can be found in the attached report. The ARC agreed that the structure and proposed design met the requirements in the covenants and that it was not considered a "Temporary Structure" due to the fact it would be grounded in a permanent foundation. However, the ARC questioned the proposed roofing system as complying with the covenants and requested the Board take a further look into the matter. Mr. Patterson was present at the meeting and presented his project to the Board. He provided the reasoning behind the selected product which allows for light the shine through while providing weather protection. He noted that as a contractor, he had installed the same system in homes located in the Garden Club POA and Holly Tree. Mr. Patterson noted that the system had a 10year warrant and was ANSI-rated and impact resistant. After some discussion and questions from the Board, Mrs. Back motioned to approve the project. The motion failed to receive a second. Mr. Sanderson proposed we add stipulations to the motion since the product is not an architectural shingle and is designed for pergolas. Mrs. Weedon questioned if the Board's approval of this type of transparent plastic roofing material would open the door for other cheaper plastic coverings to be

used. Mr. Patterson noted that this material was a certified roofing material and other types of cheap plastic roof coverings are not. Mr. Sanderson made a motion to approve the project with the understanding that the Board is approving a certified roofing system of a bronze color designated only for a pergola. Mrs. Wheat seconded the motion. Without objection, the motion passed.