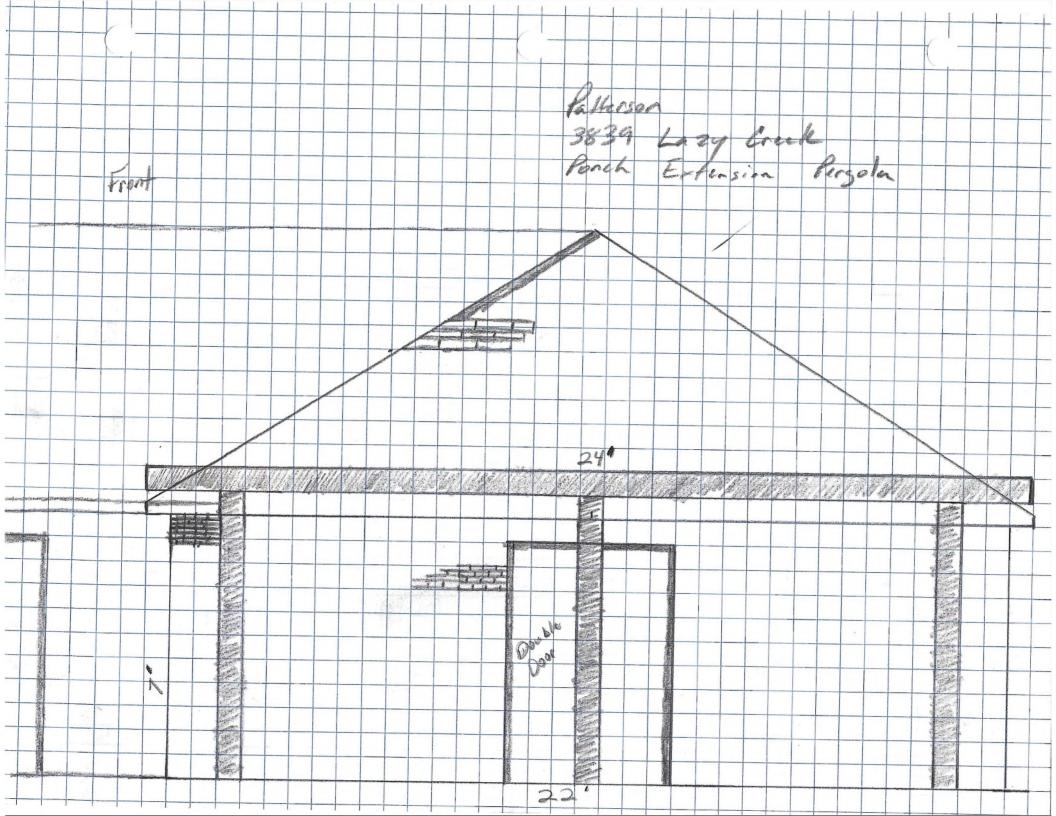

As part of the AC report, the homeowner at 3839 Lazy Creek Drive (Tony Patterson) had previously submitted a request to construct a pergola with a roofing system provided by "Cover My Pergola" at the rear of his home. Mr. Patterson had previously submitted documents and information regarding the structure and roofing system to the Architecture Review Committee (ARC) for review. The ARC, as well as the VP for AC, met with Mr. Patterson to review the project. The ARC provided a report to the Board which can be found in the attached report. The ARC agreed that the structure and proposed design met the requirements in the covenants and that it was not considered a "Temporary Structure" due to the fact it would be grounded in a permanent foundation. However, the ARC questioned the proposed roofing system as complying with the covenants and requested the Board take a further look into the matter. Mr. Patterson was present at the meeting and presented his project to the Board. He provided the reasoning behind the selected product which allows for light the shine through while providing weather protection. He noted that as a contractor, he had installed the same system in homes located in the Garden Club POA and Holly Tree. Mr. Patterson noted that the system had a 10year warrant and was ANSI-rated and impact resistant. After some discussion and questions from the Board, Mrs. Back motioned to approve the project. The motion failed to receive a second. Mr. Sanderson proposed we add stipulations to the motion since the product is not an architectural shingle and is designed for pergolas. Mrs. Weedon questioned if the Board's approval of this type of transparent plastic roofing material would open the door for other cheaper plastic coverings to be

used. Mr. Patterson noted that this material was a certified roofing material and other types of cheap plastic roof coverings are not. Mr. Sanderson made a motion to approve the project with the understanding that the Board is approving a certified roofing system of a bronze color designated only for a pergola. Mrs. Wheat seconded the motion. Without objection, the motion passed.