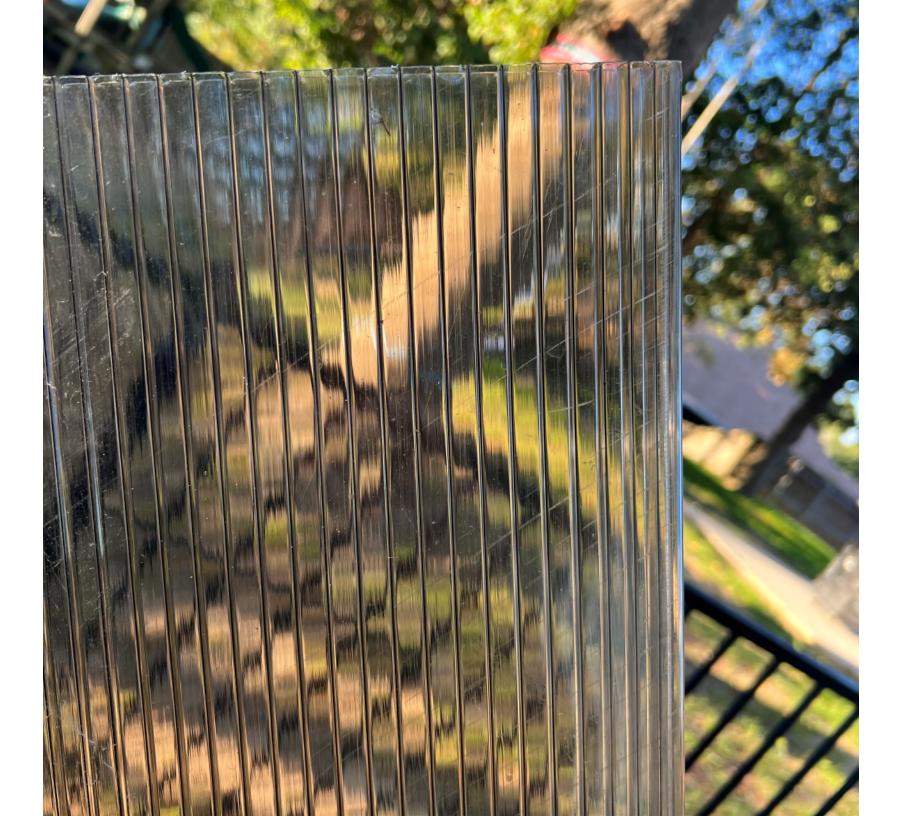

As part of the AC report, the homeowner at 3839 Lazy Creek Drive (Tony Patterson) had previously submitted a request to construct a pergola with a roofing system provided by "Cover My Pergola" at the rear of his home. Mr. Patterson had previously submitted documents and information regarding the structure and roofing system to the Architecture Review Committee (ARC) for review. The ARC, as well as the VP for AC, met with Mr. Patterson to review the project. The ARC provided a report to the Board which can be found in the attached report. The ARC agreed that the structure and proposed design met the requirements in the covenants and that it was not considered a "Temporary Structure" due to the fact it would be grounded in a permanent foundation. However, the ARC questioned the proposed roofing system as complying with the covenants and requested the Board take a further look into the matter. Mr. Patterson was present at the meeting and presented his project to the Board. He provided the reasoning behind the selected product which allows for light the shine through while providing weather protection. He noted that as a contractor, he had installed the same system in homes located in the Garden Club POA and Holly Tree. Mr. Patterson noted that the system had a 10year warrant and was ANSI-rated and impact resistant. After some discussion and questions from the Board, Mrs. Back motioned to approve the project. The motion failed to receive a second. Mr. Sanderson proposed we add stipulations to the motion since the product is not an architectural shingle and is designed for pergolas. Mrs. Weedon questioned if the Board's approval of this type of transparent plastic roofing material would open the door for other cheaper plastic coverings to be

used. Mr. Patterson noted that this material was a certified roofing material and other types of cheap plastic roof coverings are not. Mr. Sanderson made a motion to approve the project with the understanding that the Board is approving a certified roofing system of a bronze color designated only for a pergola. Mrs. Wheat seconded the motion. Without objection, the motion passed.