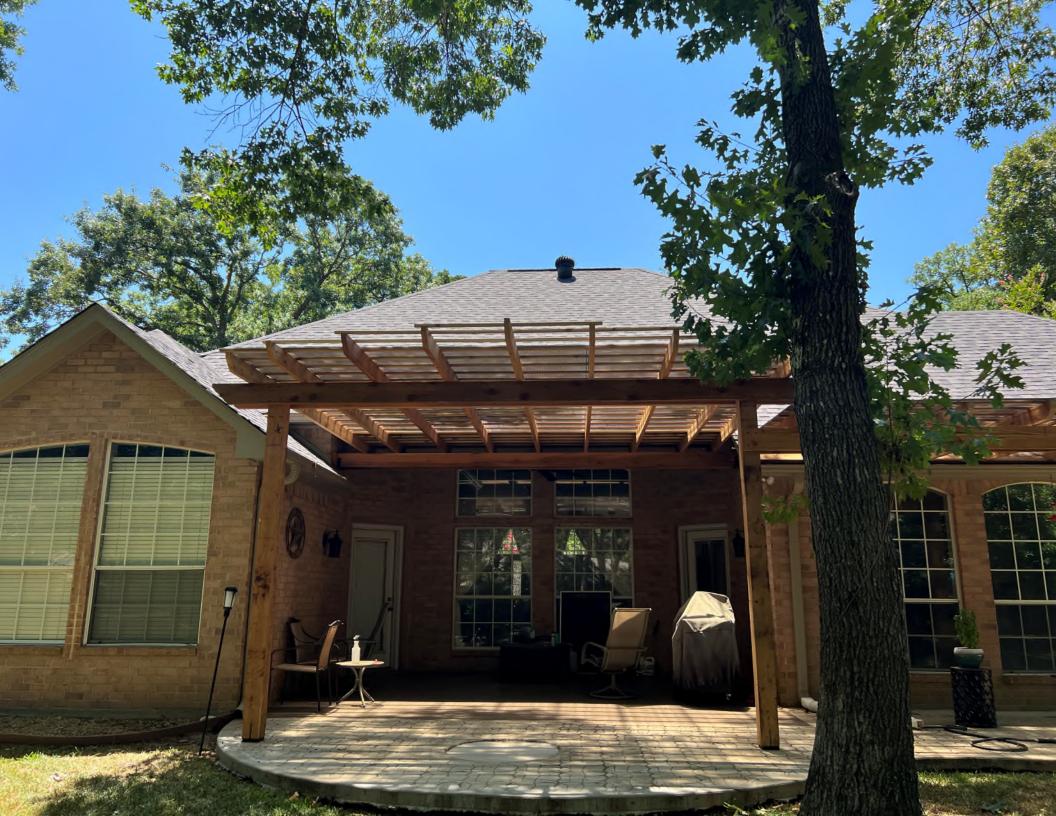

As part of the AC report, the homeowner at 3839 Lazy Creek Drive (Tony Patterson) had previously submitted a request to construct a pergola with a roofing system provided by "Cover My Pergola" at the rear of his home. Mr. Patterson had previously submitted documents and information regarding the structure and roofing system to the Architecture Review Committee (ARC) for review. The ARC, as well as the VP for AC, met with Mr. Patterson to review the project. The ARC provided a report to the Board which can be found in the attached report. The ARC agreed that the structure and proposed design met the requirements in the covenants and that it was not considered a "Temporary Structure" due to the fact it would be grounded in a permanent foundation. However, the ARC questioned the proposed roofing system as complying with the covenants and requested the Board take a further look into the matter. Mr. Patterson was present at the meeting and presented his project to the Board. He provided the reasoning behind the selected product which allows for light the shine through while providing weather protection. He noted that as a contractor, he had installed the same system in homes located in the Garden Club POA and Holly Tree. Mr. Patterson noted that the system had a 10year warrant and was ANSI-rated and impact resistant. After some discussion and questions from the Board, Mrs. Back motioned to approve the project. The motion failed to receive a second. Mr. Sanderson proposed we add stipulations to the motion since the product is not an architectural shingle and is designed for pergolas. Mrs. Weedon questioned if the Board's approval of this type of transparent plastic roofing material would open the door for other cheaper plastic coverings to be

used. Mr. Patterson noted that this material was a certified roofing material and other types of cheap plastic roof coverings are not. Mr. Sanderson made a motion to approve the project with the understanding that the Board is approving a certified roofing system of a bronze color designated only for a pergola. Mrs. Wheat seconded the motion. Without objection, the motion passed.