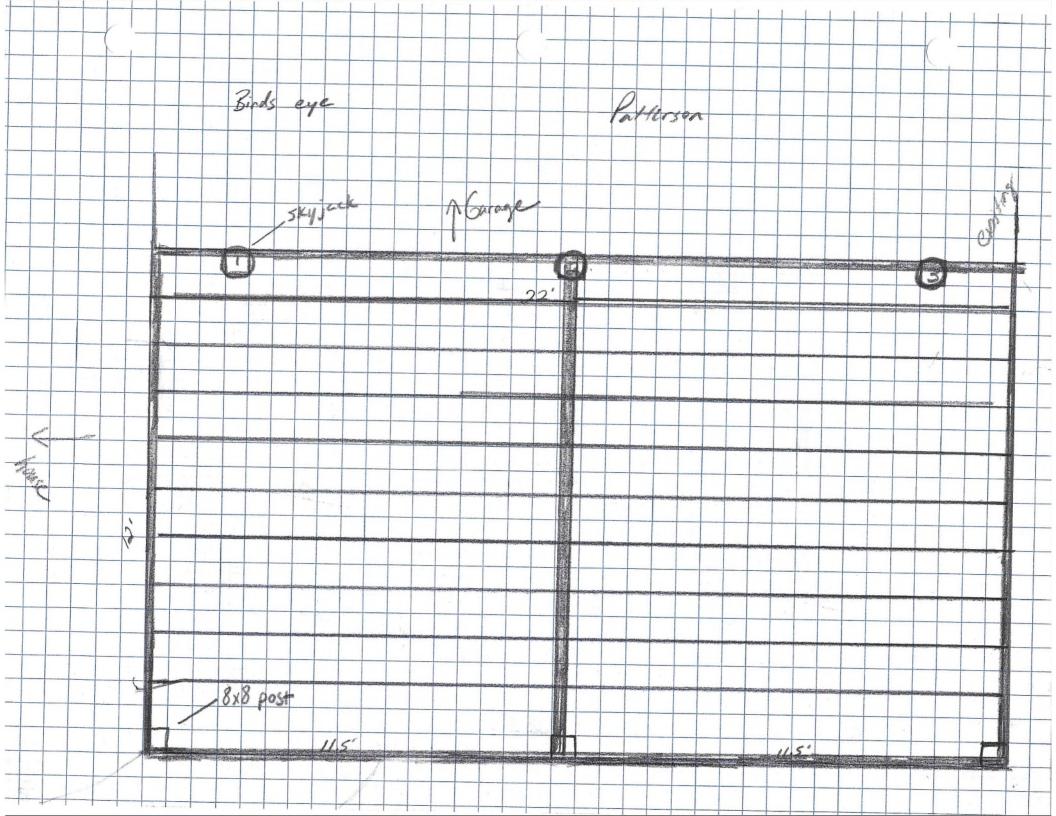

As part of the AC report, the homeowner at 3839 Lazy Creek Drive (Tony Patterson) had previously submitted a request to construct a pergola with a roofing system provided by "Cover My Pergola" at the rear of his home. Mr. Patterson had previously submitted documents and information regarding the structure and roofing system to the Architecture Review Committee (ARC) for review. The ARC, as well as the VP for AC, met with Mr. Patterson to review the project. The ARC provided a report to the Board which can be found in the attached report. The ARC agreed that the structure and proposed design met the requirements in the covenants and that it was not considered a "Temporary Structure" due to the fact it would be grounded in a permanent foundation. However, the ARC questioned the proposed roofing system as complying with the covenants and requested the Board take a further look into the matter. Mr. Patterson was present at the meeting and presented his project to the Board. He provided the reasoning behind the selected product which allows for light the shine through while providing weather protection. He noted that as a contractor, he had installed the same system in homes located in the Garden Club POA and Holly Tree. Mr. Patterson noted that the system had a 10year warrant and was ANSI-rated and impact resistant. After some discussion and questions from the Board, Mrs. Back motioned to approve the project. The motion failed to receive a second. Mr. Sanderson proposed we add stipulations to the motion since the product is not an architectural shingle and is designed for pergolas. Mrs. Weedon questioned if the Board's approval of this type of transparent plastic roofing material would open the door for other cheaper plastic coverings to be

used. Mr. Patterson noted that this material was a certified roofing material and other types of cheap plastic roof coverings are not. Mr. Sanderson made a motion to approve the project with the understanding that the Board is approving a certified roofing system of a bronze color designated only for a pergola. Mrs. Wheat seconded the motion. Without objection, the motion passed.