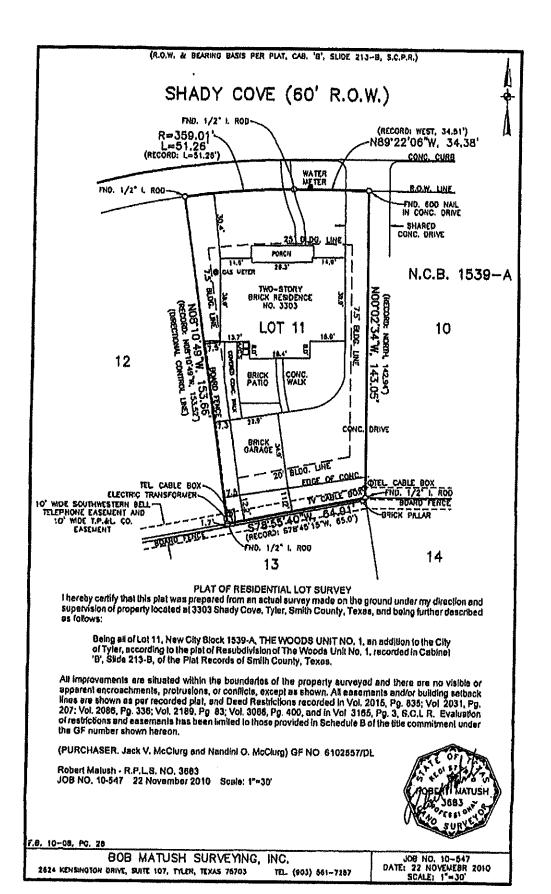

Copyright © 2023 The Woods I & II Property Owners Association. All rights reserved.

PLAT OF RESIDENTIAL LOT SURVEY

I hereby certify that this plat was prepared from an actual survey made on the ground under my direction and supervision of property located at 3303 Shady Cove, Tyler, Smith County, Texas, and being further described as follows:

Being all of Lot 11, New City Block 1539-A, THE WOODS UNIT NO. 1, an addition to the City of Tyler, according to the plat of Resubdivision of The Woods Unit No. 1, recorded in Cabinat 'B', Side 213-B, of the Plat Records of Smith County, Texas.

All improvements are situated within the boundaries of the property surveyed and there are no visible or apparent encroachments, protrusions, or conflicts, except as shown. All easements and/or building setback lines are shown as par recorded plat, and Deed Restrictions recorded in Vol. 2015, Pg. 835; Vol. 2031, Pg. 207; Vol. 2086, Pg. 336; Vol. 2189, Pg. 83; Vol. 3086, Pg. 400, and in Vol. 3165, Pg. 3, S.C.t. R. Evaluation of restrictions and easements has been limited to those provided in Schedule B of the title commitment under the GF number shown hereon.