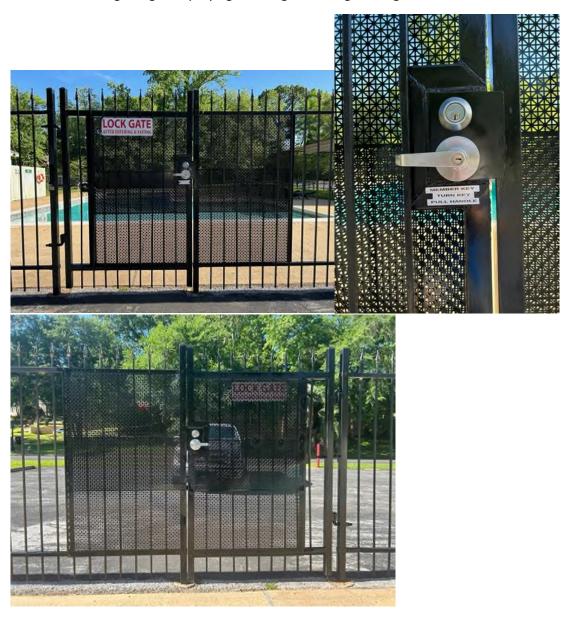

### V. <u>Lake and Common Grounds:</u>

In the absence of Mr. Williams, Mr. Sanderson presented the Lake & Common Grounds Report; A copy is attached to the minutes. In summary, the pool gate has been modified so that members can exit the pool area without a key in the case of an emergency. Also, the Board can permanently lock the pool if needed for security reasons.